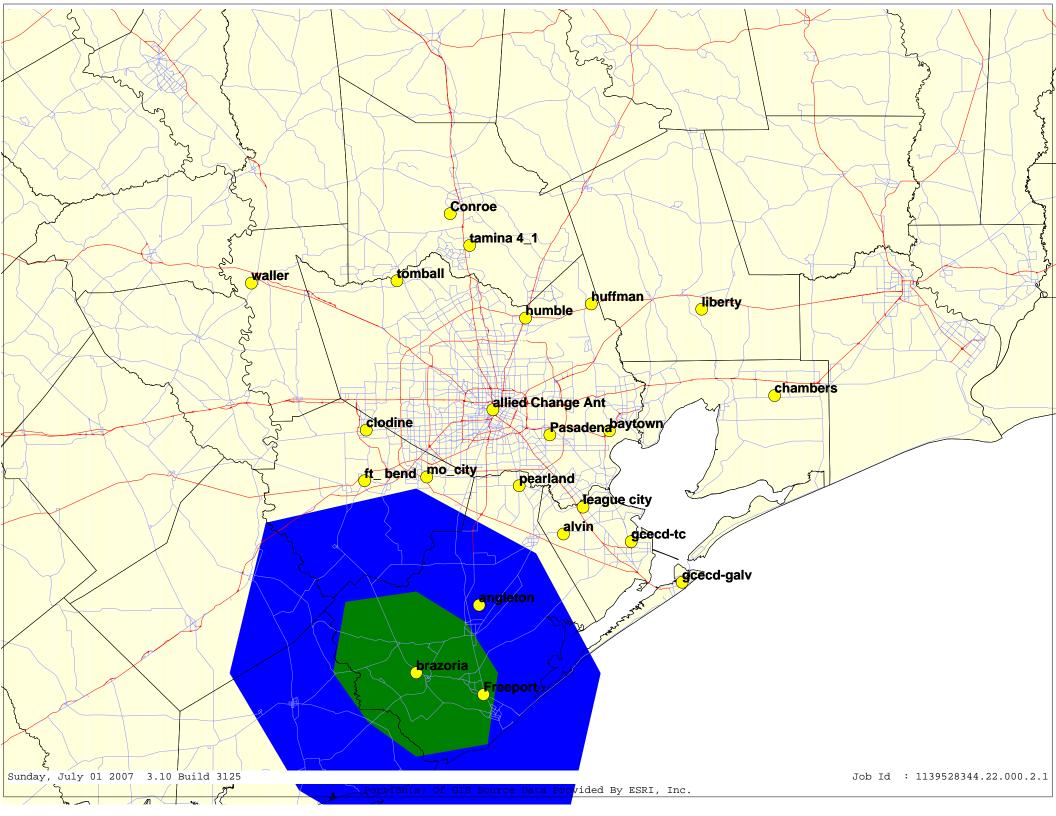

The appropriate APCO, FCC forms and coverage maps have been completed and are attached. Coverage maps follow TIA/EIA TSB 88 guidelines and include interference area studies.

Equipment has been purchased and installed awaiting frequencies. The sites have been approved with grant funds and are in the process of being ordered.