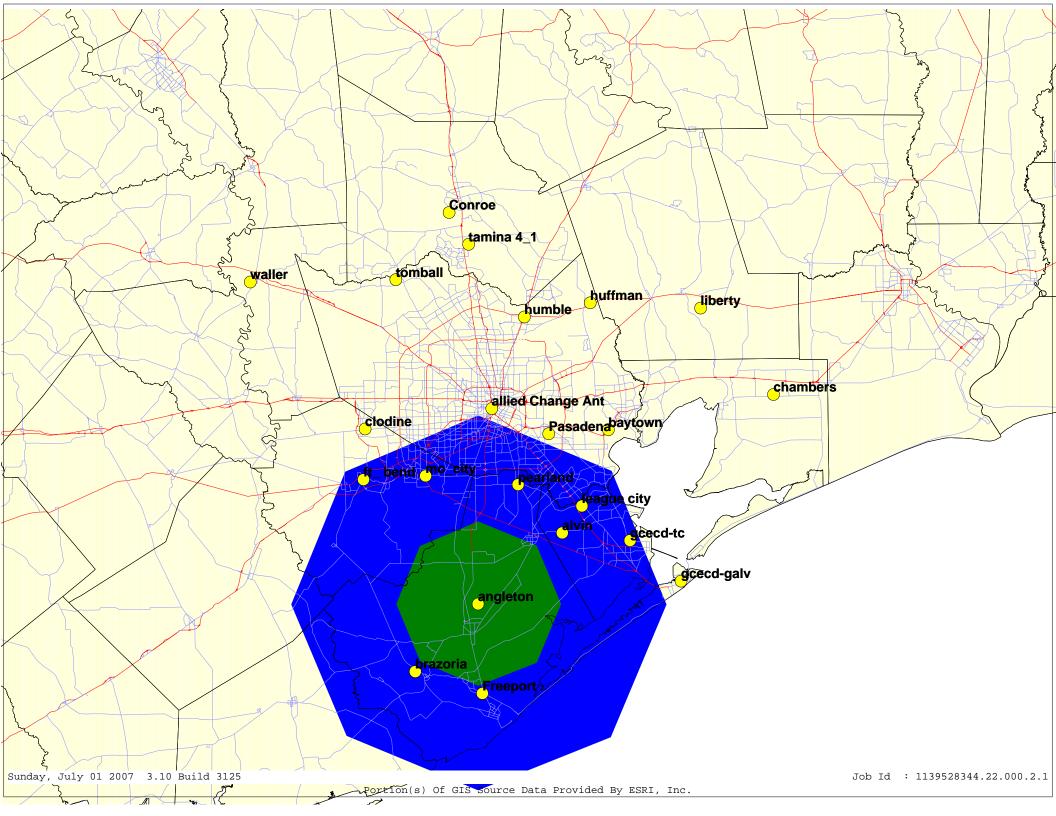

The appropriate APCO, FCC forms and coverage maps have been completed and are attached. Coverage maps follow TIA/EIA TSB 88 guidelines and include interference area studies.

Equipment has been purchased and installed awaiting frequencies. The sites have been approved with grant funds and are in the process of being ordered.